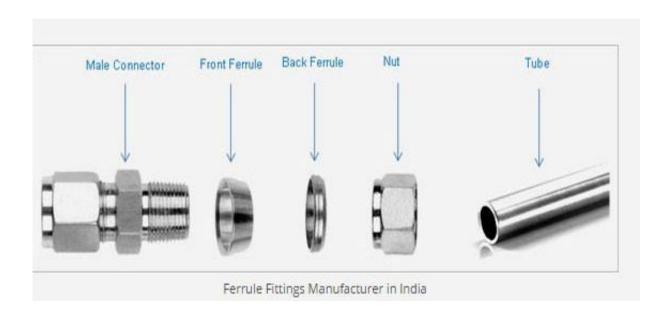

### **A. Scope of supply:** Supply of following items:

| S No | Item Description                     | UoM  | Quantity |
|------|--------------------------------------|------|----------|
| 1    | SS Ferrules Front : Tube O.D : 8 mm  | Nos. | 50       |
| 2.   | SS Ferrules Front : Tube O.D : 10 mm | Nos. | 50       |
| 3.   | SS Ferrules Front : Tube O.D : 12 mm | Nos. | 50       |
| 4.   | SS Ferrules Front : Tube O.D : 14 mm | Nos. | 50       |
| 5.   | SS Ferrules Front : Tube O.D : 15 mm | Nos. | 50       |
| 6.   | SS Ferrules Front : Tube O.D : 16 mm | Nos. | 50       |
| 7.   | SS Ferrules Front : Tube O.D : 18 mm | Nos. | 50       |
| 8.   | SS Ferrules Front : Tube O.D : 20 mm | Nos. | 50       |
| 9.   | SS Ferrules Front : Tube O.D : 22 mm | Nos. | 50       |
| 10.  | SS Ferrules Front : Tube O.D : 25 mm | Nos. | 50       |
| 11.  | SS Ferrules Front : Tube O.D : 28 mm | Nos. | 50       |
| 12.  | SS Ferrules Front : Tube O.D : 30 mm | Nos. | 50       |
| 13.  | SS Ferrules Front : Tube O.D : 32 mm | Nos. | 50       |
| 14.  | SS Ferrules Front : Tube O.D : 38 mm | Nos. | 25       |
| 15.  | SS Ferrules Front : Tube O.D : 50 mm | Nos. | 10       |
| 16.  | SS Ferrules Back : Tube O.D : 8 mm   | Nos. | 50       |
| 17.  | SS Ferrules Back : Tube O.D : 10 mm  | Nos. | 50       |
| 18.  | SS Ferrules Back : Tube O.D : 12 mm  | Nos. | 50       |
| 19.  | SS Ferrules Back : Tube O.D : 14 mm  | Nos. | 50       |
| 20.  | SS Ferrules Back : Tube O.D : 15 mm  | Nos. | 50       |
| 21.  | SS Ferrules Back : Tube O.D : 16 mm  | Nos. | 50       |
| 22.  | SS Ferrules Back : Tube O.D : 18 mm  | Nos. | 50       |
| 23.  | SS Ferrules Back : Tube O.D : 20 mm  | Nos. | 50       |
| 24.  | SS Ferrules Back : Tube O.D : 22 mm  | Nos. | 50       |
| 25.  | SS Ferrules Back : Tube O.D : 25 mm  | Nos. | 50       |

| 26. | SS Ferrules Back : Tube O.D : 28 mm | Nos. | 50 |
|-----|-------------------------------------|------|----|
| 27. | SS Ferrules Back : Tube O.D : 30 mm | Nos. | 50 |
| 28. | SS Ferrules Back : Tube O.D : 32 mm | Nos. | 50 |
| 29. | SS Ferrules Back : Tube O.D : 38 mm | Nos. | 25 |
| 30. | SS Ferrules Back : Tube O.D : 50 mm | Nos. | 10 |